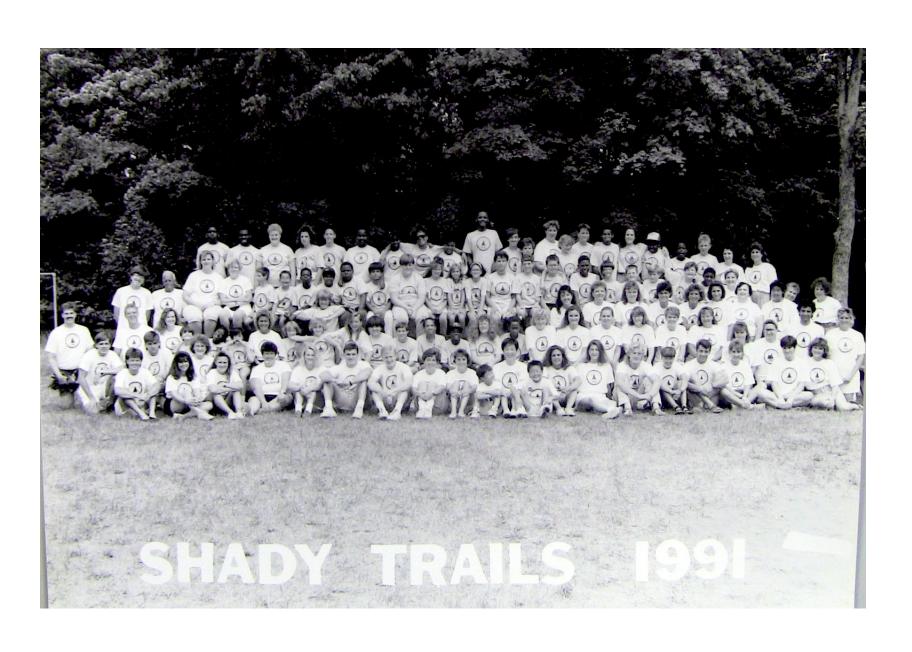

campers at the reunion signed a petition requesting that all the pictures could be placed online, and gratefully, 12 separate PPTs of pictures from the 1930's-1990's were added to the Shady Trails website

(www.mnsu.edu/comdis/kuster/shadytrails.html)

with permission in writing from the Bentley Library. This PPT is copyrighted and may be viewed on the website, but pictures or the entire PPT may not be downloaded or reproduced in any way without permission of the Bentley Library. (Judy Kuster)

Tom and Judy Kuster worked in the Bentley Library in Ann Arbor, Michigan, carefully photographing materials in two boxes. Some photographs in this PPT were also supplied by former campers.



### The 1990's



**Gull Island** 



## **Campers and Staff**

## 1990's Halloween party



a m



a m e



a m p e



a m p e



m e

S