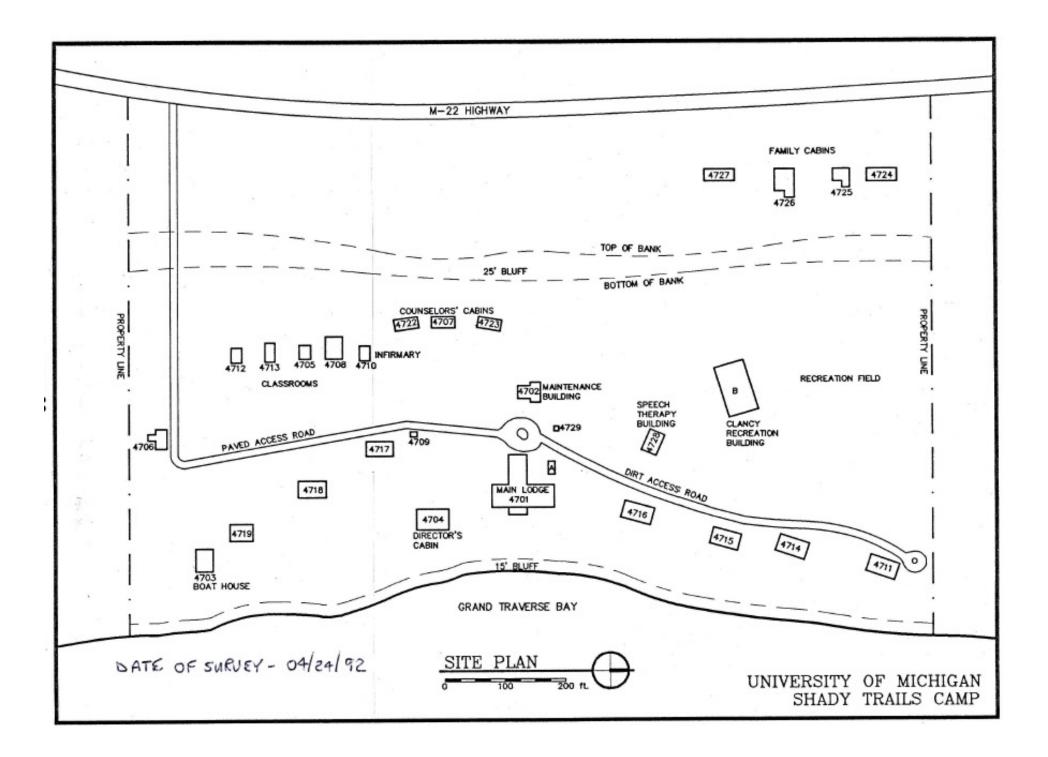

ng permission in writing for each picture from the Bentley Library. The campers at the reunion signed a petition requesting that all the pictures could be placed online, and gratefully, 12 separate PPTs of pictures from the 1930's-1990's were added to the Shady Trails website

(www.mnsu.edu/comdis/kuster/shadytrails.html)

with permission in writing from the Bentley Library. This PPT is copyrighted and may be viewed on the website, but pictures or the entire PPT may not be downloaded or reproduced in any way without permission of the Bentley Library. (Judy Kuster)

Tom and Judy Kuster worked in the Bentley Library in Ann Arbor, Michigan, carefully photographing materials in two boxes. Some photographs in this PPT were also supplied by former campers.



### The 1990's



**Gull Island** 



## **Campers and Staff**

## 1990's Halloween party



a m



a m e



a m p e



a m p e



m e

S