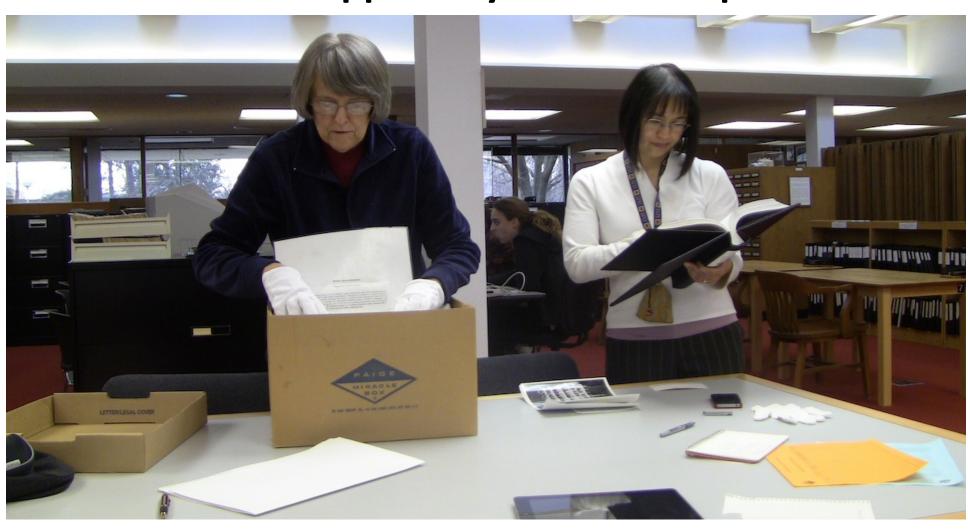

Tom and Judy Kuster worked in the Bentley Library in Ann Arbor, Michigan, carefully photographing materials in two boxes. Some photographs in this PPT were also supplied by former campers.