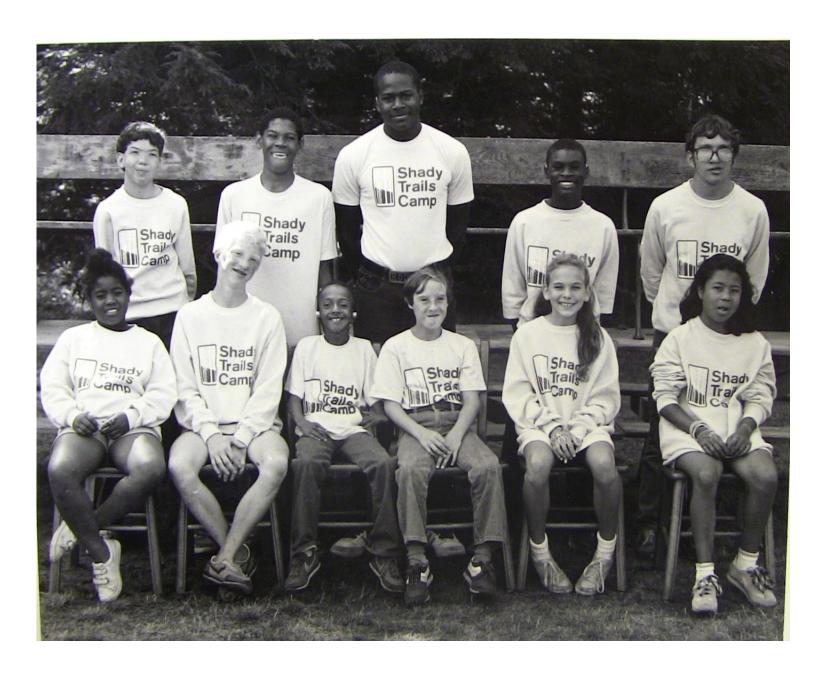

rary. The campers at the reunion signed a petition requesting that all the pictures could be placed online, and gratefully, 12 separate PPTs of pictures from the 1930's-1990's were added to the Shady Trails website

(www.mnsu.edu/comdis/kuster/shadytrails.html)

with permission in writing from the Bentley Library. This PPT is copyrighted and may be viewed on the website, but pictures or the entire PPT may not be downloaded or reproduced in any way without permission of the Bentley Library. (Judy Kuster)

Tom and Judy Kuster worked in the Bentley Library in Ann Arbor, Michigan, carefully photographing materials in two boxes. Some photographs in this PPT were also supplied by former campers.



### The 1990's



**Gull Island** 



## **Campers and Staff**

## 1990's Halloween party



a m



a m e



a m p e



a m p e



m e

S