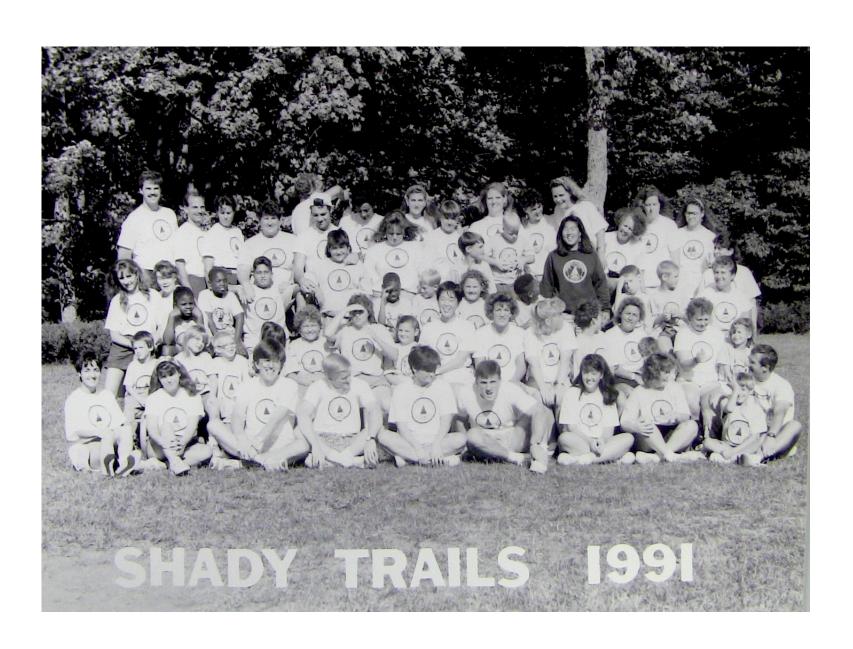

the reunion signed a petition requesting that all the pictures could be placed online, and gratefully, 12 separate PPTs of pictures from the 1930's-1990's were added to the Shady Trails website

(www.mnsu.edu/comdis/kuster/shadytrails.html)

with permission in writing from the Bentley Library. This PPT is copyrighted and may be viewed on the website, but pictures or the entire PPT may not be downloaded or reproduced in any way without permission of the Bentley Library. (Judy Kuster)

Tom and Judy Kuster worked in the Bentley Library in Ann Arbor, Michigan, carefully photographing materials in two boxes. Some photographs in this PPT were also supplied by former campers.



### The 1990's



**Gull Island** 



## **Campers and Staff**

## 1990's Halloween party



a m



a m e



a m p e



a m p e



m e

S