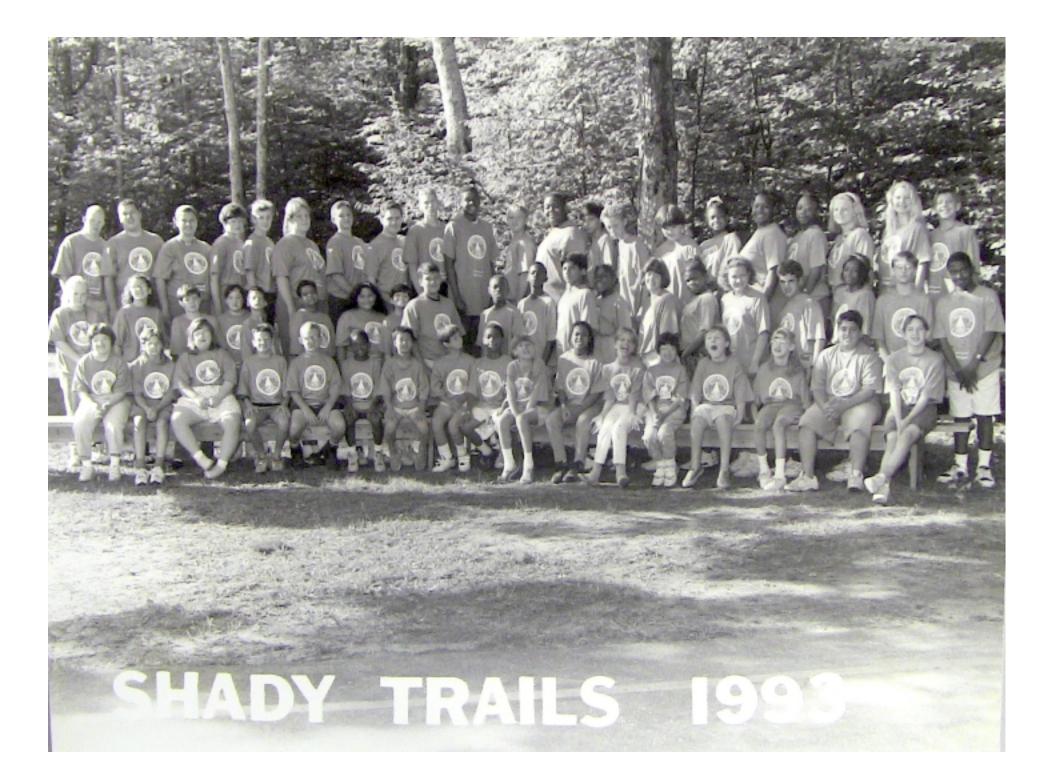

petition requesting that all the pictures could be placed online, and gratefully, 12 separate PPTs of pictures from the 1930's-1990's were added to the Shady Trails website

(www.mnsu.edu/comdis/kuster/shadytrails.html)

with permission in writing from the Bentley Library. This PPT is copyrighted and may be viewed on the website, but pictures or the entire PPT may not be downloaded or reproduced in any way without permission of the Bentley Library. (Judy Kuster)

Tom and Judy Kuster worked in the Bentley Library in Ann Arbor, Michigan, carefully photographing materials in two boxes. Some photographs in this PPT were also supplied by former campers.



### The 1990's



**Gull Island** 



## **Campers and Staff**

## 1990's Halloween party



a m



a m e



a m p e



a m p e



m e

S