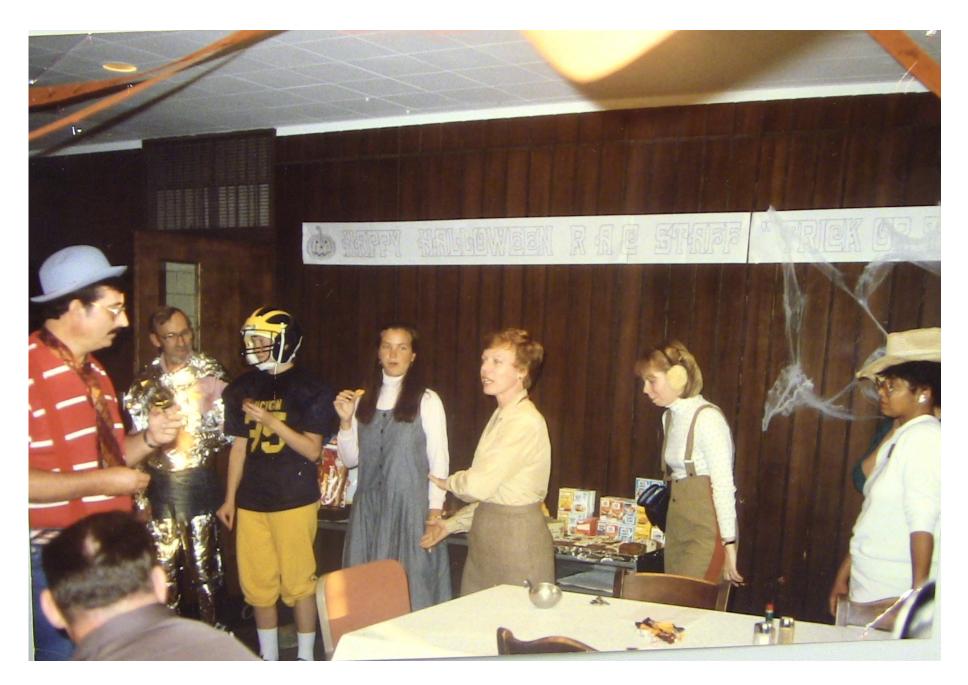

ley Library. The campers at the reunion signed a petition requesting that all the pictures could be placed online, and gratefully, 12 separate PPTs of pictures from the 1930's-1990's were added to the Shady Trails website

(www.mnsu.edu/comdis/kuster/shadytrails.html)

with permission in writing from the Bentley Library. This PPT is copyrighted and may be viewed on the website, but pictures or the entire PPT may not be downloaded or reproduced in any way without permission of the Bentley Library. (Judy Kuster)

Tom and Judy Kuster worked in the Bentley Library in Ann Arbor, Michigan, carefully photographing materials in two boxes. Some photographs in this PPT were also supplied by former campers.



### The 1990's



**Gull Island** 



## **Campers and Staff**

## 1990's Halloween party



a m



a m e



a m p e



a m p e



m e

S