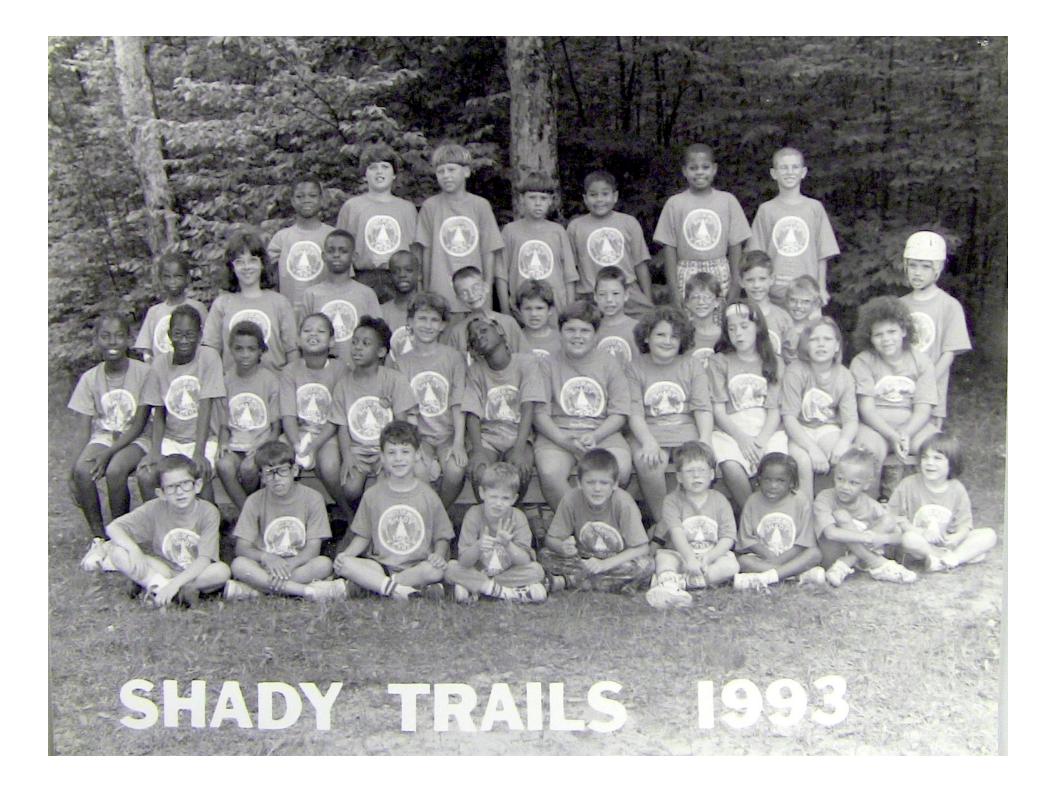

ition requesting that all the pictures could be placed online, and gratefully, 12 separate PPTs of pictures from the 1930's-1990's were added to the Shady Trails website

(www.mnsu.edu/comdis/kuster/shadytrails.html)

with permission in writing from the Bentley Library. This PPT is copyrighted and may be viewed on the website, but pictures or the entire PPT may not be downloaded or reproduced in any way without permission of the Bentley Library. (Judy Kuster)

Tom and Judy Kuster worked in the Bentley Library in Ann Arbor, Michigan, carefully photographing materials in two boxes. Some photographs in this PPT were also supplied by former campers.



### The 1990's



**Gull Island** 



## **Campers and Staff**

## 1990's Halloween party



a m



a m e



a m p e



a m p e



m e

S