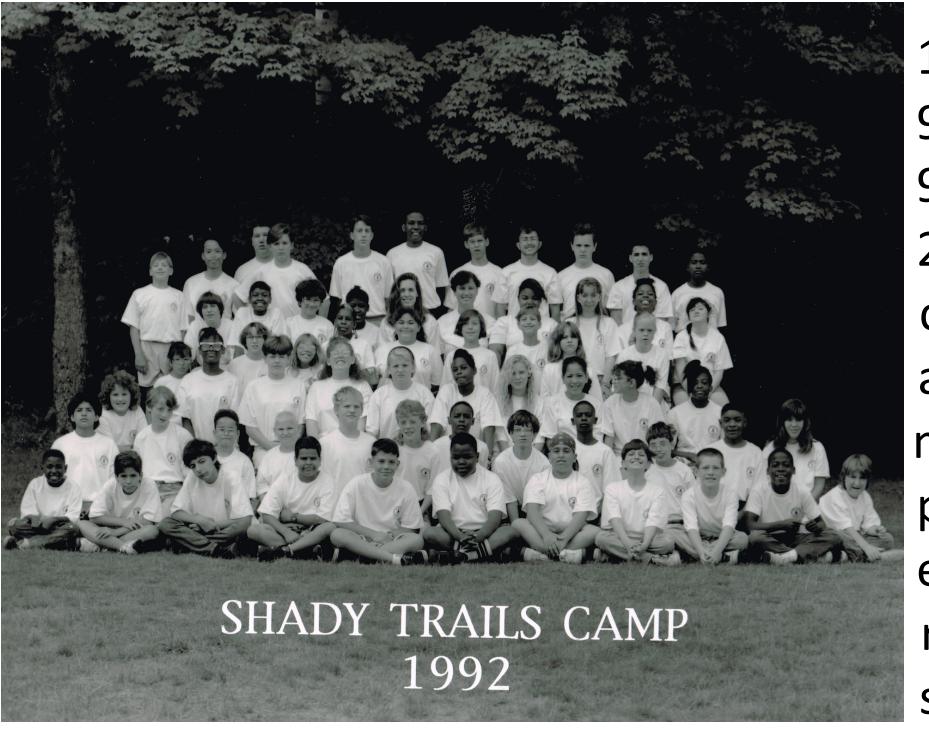

n signed a petition requesting that all the pictures could be placed online, and gratefully, 12 separate PPTs of pictures from the 1930's-1990's were added to the Shady Trails website

(www.mnsu.edu/comdis/kuster/shadytrails.html)

with permission in writing from the Bentley Library. This PPT is copyrighted and may be viewed on the website, but pictures or the entire PPT may not be downloaded or reproduced in any way without permission of the Bentley Library. (Judy Kuster)

Tom and Judy Kuster worked in the Bentley Library in Ann Arbor, Michigan, carefully photographing materials in two boxes. Some photographs in this PPT were also supplied by former campers.



### The 1990's



**Gull Island** 



## **Campers and Staff**

## 1990's Halloween party



a m



a m e



a m p e



a m p e



m e

S