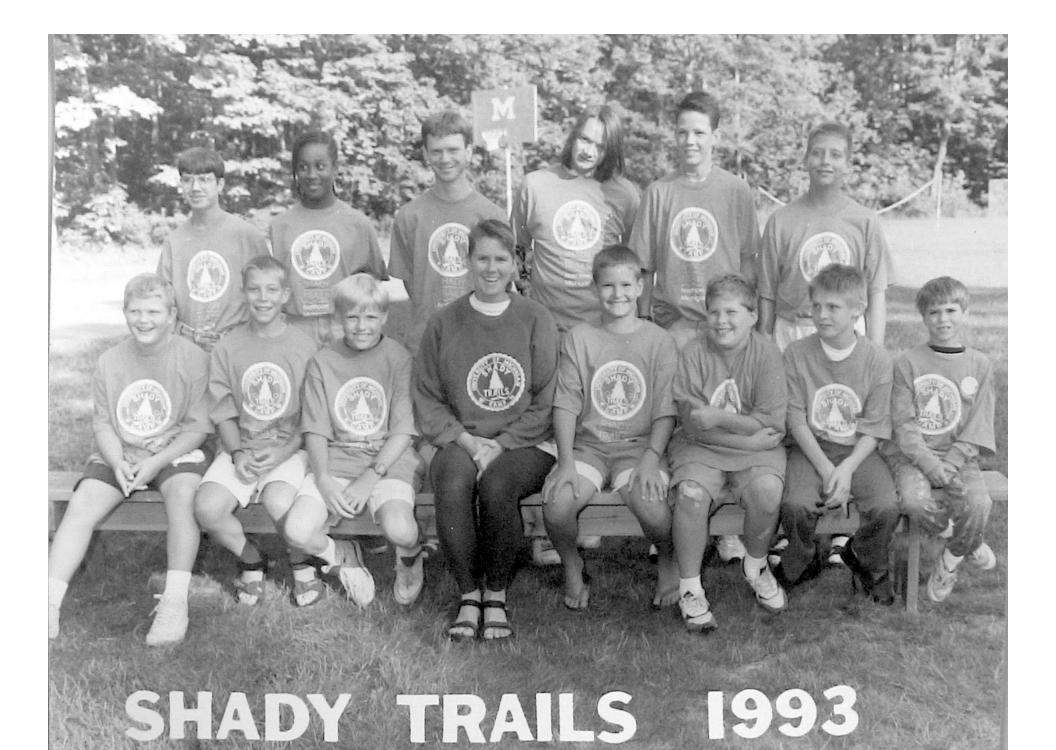

etition requesting that all the pictures could be placed online, and gratefully, 12 separate PPTs of pictures from the 1930's-1990's were added to the Shady Trails website

(www.mnsu.edu/comdis/kuster/shadytrails.html)

with permission in writing from the Bentley Library. This PPT is copyrighted and may be viewed on the website, but pictures or the entire PPT may not be downloaded or reproduced in any way without permission of the Bentley Library. (Judy Kuster)

Tom and Judy Kuster worked in the Bentley Library in Ann Arbor, Michigan, carefully photographing materials in two boxes. Some photographs in this PPT were also supplied by former campers.



### The 1990's



**Gull Island** 



## **Campers and Staff**

## 1990's Halloween party



a m



a m e



a m p e



a m p e



m e

S