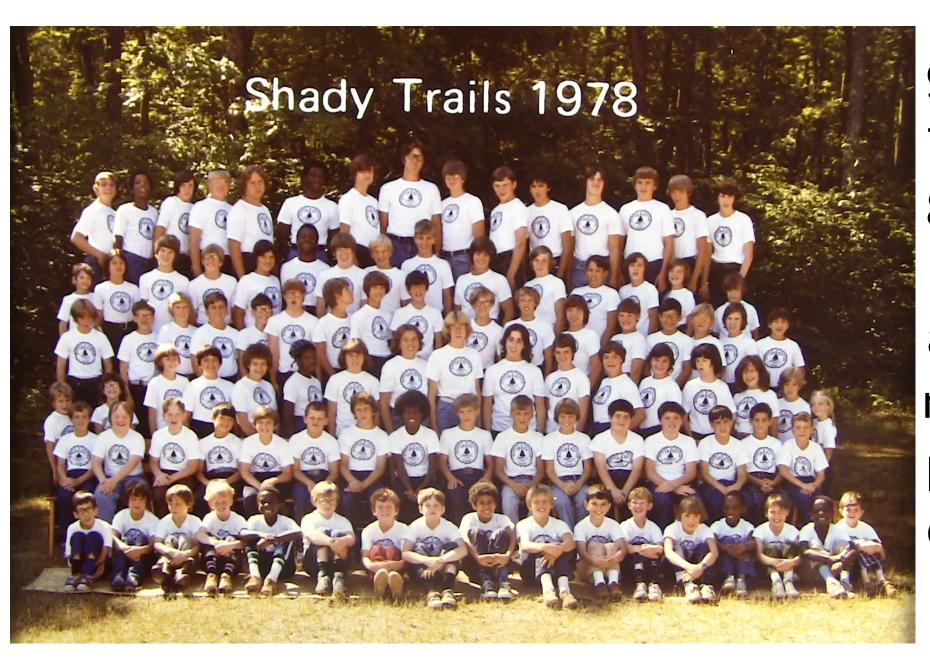

the Bentley Library in Ann Arbor, Michigan, carefully photographing materials in two boxes. Some photographs in this PPT were also supplied by former campers.





## Campers



a m e



a m p e



m



a m p e

## 1973 large group campers





m

#### 1974 campers



|                                    | 1 |
|------------------------------------|---|
|                                    | 9 |
|                                    | 7 |
| MISSING                            | 5 |
| MISSING                            | C |
| If you have a copy, please contact | a |
| Judith dot Kuster at mnsu dot edu  | r |
|                                    | p |
|                                    | е |
|                                    | r |
|                                    | _ |





a m p e



m



m p e

### Staff





a

S a



a

|                                    | Ç       |
|------------------------------------|---------|
|                                    | 7       |
| MISSING                            | <u></u> |
| If you have a copy, please contact | 9       |
| Judith dot Kuster at mnsu dot edu  | †       |
|                                    | 6       |
|                                    | 1       |
|                                    | 1       |

)



6 S a



a



a