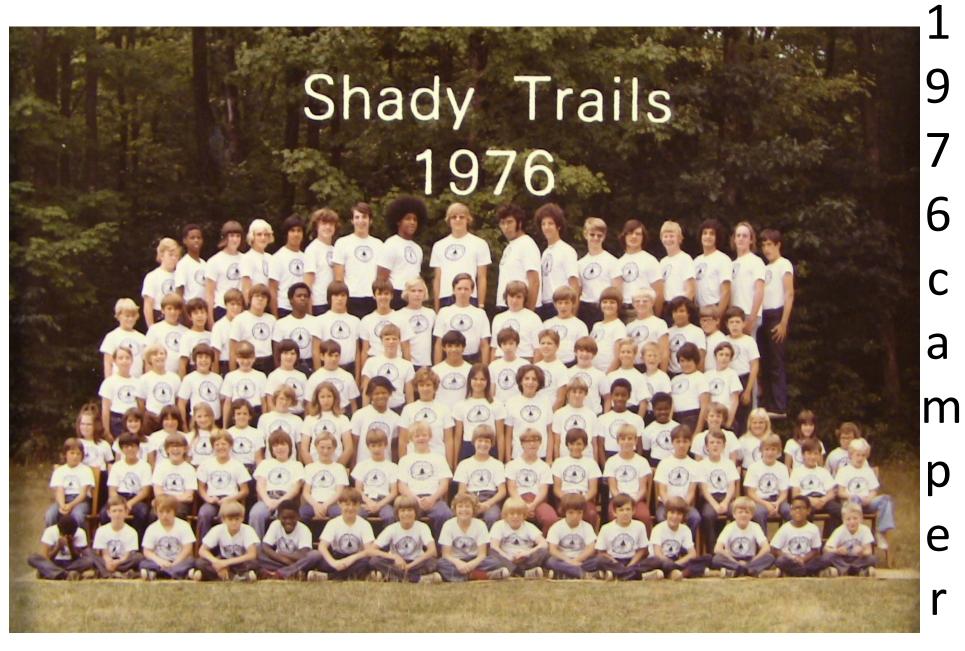

ter worked in the Bentley Library in Ann Arbor, Michigan, carefully photographing materials in two boxes. Some photographs in this PPT were also supplied by former campers.





## Campers



a m e



a m p e



m



a m p e

## 1973 large group campers





m

#### 1974 campers



|                                    | 1 |
|------------------------------------|---|
|                                    | 9 |
|                                    | 7 |
| MISSING                            | 5 |
| MISSING                            | C |
| If you have a copy, please contact | a |
| Judith dot Kuster at mnsu dot edu  | r |
|                                    | p |
|                                    | е |
|                                    | r |
|                                    | _ |





a m p e



m



m p e

### Staff





a

S a



a

|                                    | Ç       |
|------------------------------------|---------|
|                                    | 7       |
| MISSING                            | <u></u> |
| If you have a copy, please contact | 9       |
| Judith dot Kuster at mnsu dot edu  | †       |
|                                    | 6       |
|                                    | 1       |
|                                    | 1       |

)



6 S a



a



a