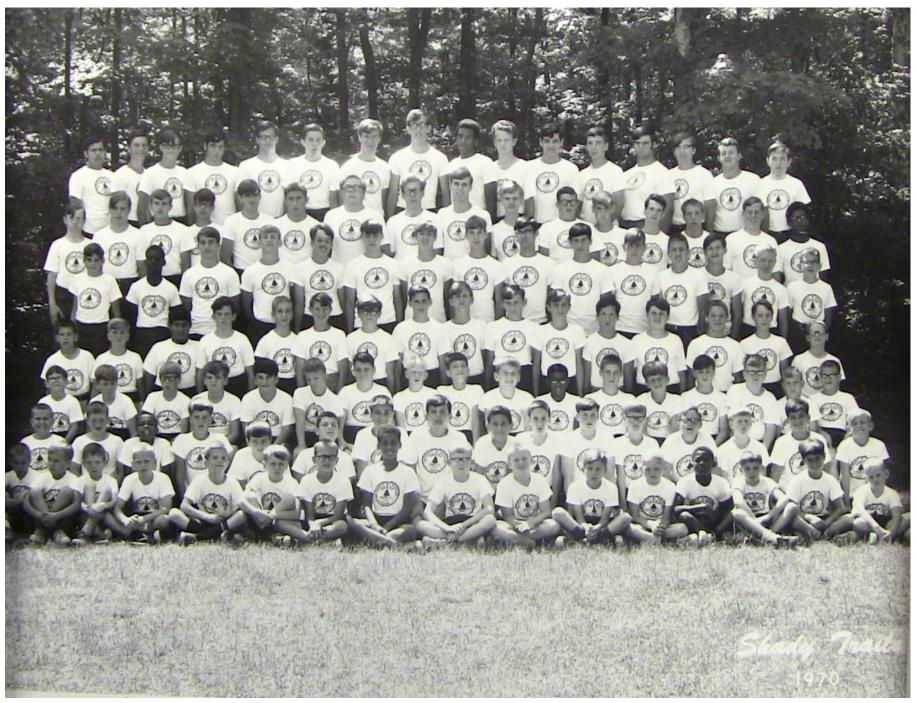

lsewhere without getting permission in writing for each picture from the Bentley Library. The campers at the reunion signed a petition requesting that all the pictures could be placed online, and gratefully, 12 separate PPTs of pictures from the 1930's-1990's were added to the Shady Trails website

(www.mnsu.edu/comdis/kuster/shadytrails.html)

with permission in writing from the Bentley Library. This PPT is copyrighted and may be viewed on the website, but pictures or the entire PPT may not be downloaded or reproduced in any way without permission of the Bentley Library. (Judy Kuster)

Tom and Judy Kuster worked in the Bentley Library in Ann Arbor, Michigan, carefully photographing materials in two boxes. Some photographs in this PPT were also supplied by former campers.





## Campers



a m e



a m p e



m



a m p e

## 1973 large group campers





m

#### 1974 campers



|                                    | 1 |
|------------------------------------|---|
|                                    | 9 |
|                                    | 7 |
| MISSING                            | 5 |
| MISSING                            | C |
| If you have a copy, please contact | a |
| Judith dot Kuster at mnsu dot edu  | r |
|                                    | p |
|                                    | е |
|                                    | r |
|                                    | _ |





a m p e



m



m p e

### Staff





a

S a



a

|                                    | Ç       |
|------------------------------------|---------|
|