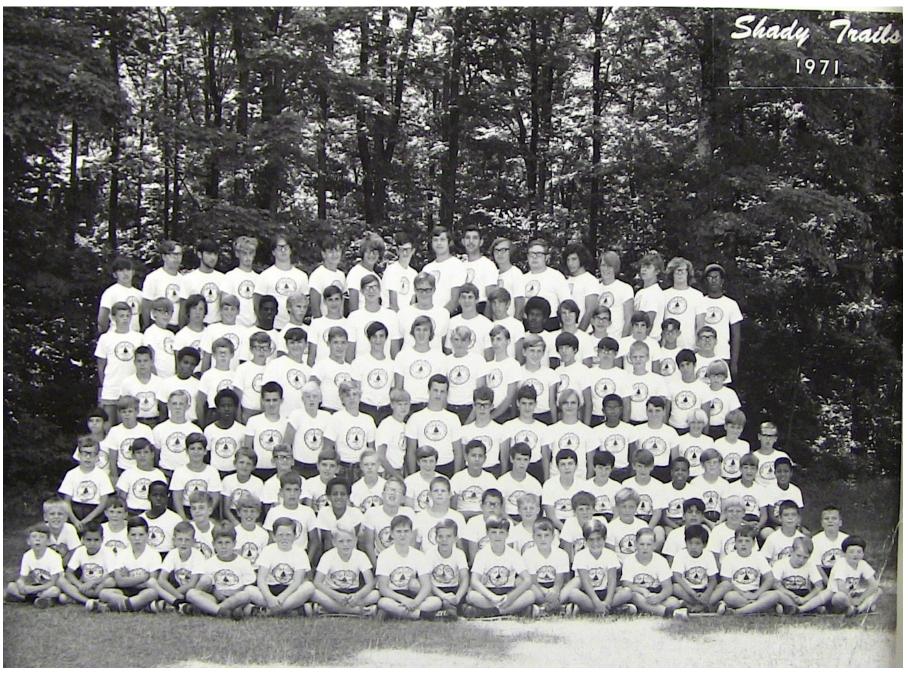

without getting permission in writing for each picture from the Bentley Library. The campers at the reunion signed a petition requesting that all the pictures could be placed online, and gratefully, 12 separate PPTs of pictures from the 1930's-1990's were added to the Shady Trails website

(www.mnsu.edu/comdis/kuster/shadytrails.html)

with permission in writing from the Bentley Library. This PPT is copyrighted and may be viewed on the website, but pictures or the entire PPT may not be downloaded or reproduced in any way without permission of the Bentley Library. (Judy Kuster)

Tom and Judy Kuster worked in the Bentley Library in Ann Arbor, Michigan, carefully photographing materials in two boxes. Some photographs in this PPT were also supplied by former campers.





## Campers



a m e



a m p e



m



a m p e

## 1973 large group campers





m

#### 1974 campers



|                                    | 1 |
|------------------------------------|---|
|                                    | 9 |
|                                    | 7 |
| MISSING                            | 5 |
| MISSING                            | C |
| If you have a copy, please contact | a |
| Judith dot Kuster at mnsu dot edu  | r |
|                                    | p |
|                                    | е |
|                                    | r |
|                                    | _ |





a m p e



m



m p e

### Staff





a

S a



a

|                                    | Ç       |
|------------------------------------|---------|
|                                    | 7