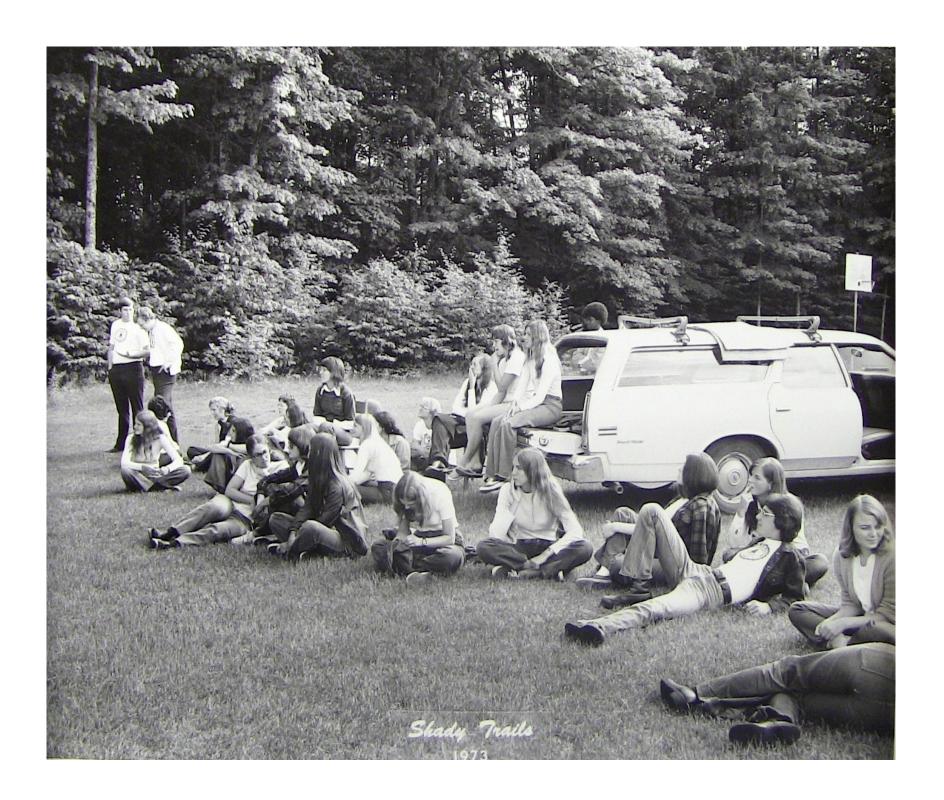

e reproduced elsewhere without getting permission in writing for each picture from the Bentley Library. The campers at the reunion signed a petition requesting that all the pictures could be placed online, and gratefully, 12 separate PPTs of pictures from the 1930's-1990's were added to the Shady Trails website

(www.mnsu.edu/comdis/kuster/shadytrails.html)

with permission in writing from the Bentley Library. This PPT is copyrighted and may be viewed on the website, but pictures or the entire PPT may not be downloaded or reproduced in any way without permission of the Bentley Library. (Judy Kuster)

Tom and Judy Kuster worked in the Bentley Library in Ann Arbor, Michigan, carefully photographing materials in two boxes. Some photographs in this PPT were also supplied by former campers.





## Campers



a m e



a m p e



m



a m p e

## 1973 large group campers





m

#### 1974 campers



|                                    | 1 |
|------------------------------------|---|
|                                    | 9 |
|                                    | 7 |
| MISSING                            | 5 |
| MISSING                            | C |
| If you have a copy, please contact | a |
| Judith dot Kuster at mnsu dot edu  | r |
|                                    | p |
|                                    | е |
|                                    | r |
|                                    | _ |





a m p e



m



m p e

### Staff





a

S a



a

|                                    | Ç       |
|------------------------------------|---------|
|