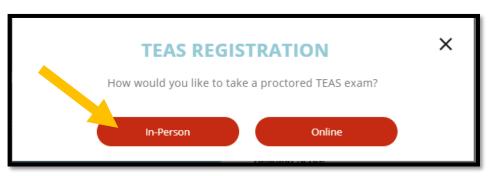

## 6.) Select In-Person

- 7.) Select the appropriate filters:
  - PROGRAM TYPE: **TEAS for Nursing Students**
  - SEARCH BY: School Name
  - STATE: MN
  - SCHOOL: Minnesota State University Mankato TEAS
  - SEARCH
- 8.) Next, from your list of options, SELECT a TEAS test date.
- 9.) Review all testing information and click CONTINUE REGISTRATION to proceed.
- 10.) Review your order and PROCEED TO CHECKOUT to complete registration and purchase.
- 11.) Check your email for a confirmation and testing details.
- 12.) TEAS test date questions should be directed to: TestingCenter@mnsu.edu