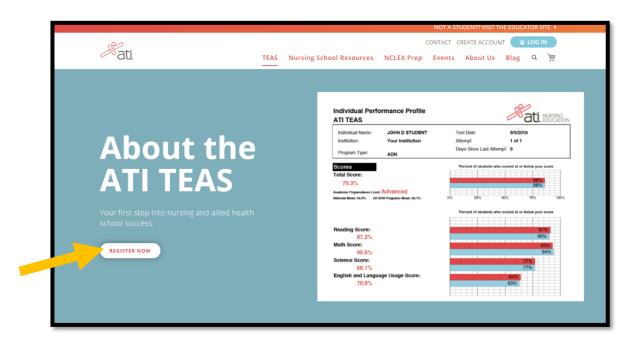

## **Student Instructions**

## Create an Account & Register for TEAS Exam

- 1.) Go to www.atitesting.com to CREATE ACCOUNT.
- 2.) Complete all of the prompts. Under Institution be sure to select **MN State U Mankato TEAS** then enter your anticipated graduation date and complete the rest of the required information.
  - If you already have an ATI account, make sure **MN State U Mankato TEAS** is selected before registering for an exam. Click your Account settings at the top, review your Institution Info and edit if needed. Save.



4.) Click **TEAS** on the left side.



## 5.) Click **REGISTER NOW**



## 6.) Select In-Person



- 7.) Select the appropriate filters:
  - PROGRAM TYPE: **TEAS for Nursing Students**
  - SEARCH BY: School Name
  - STATE: MN
  - SCHOOL: Minnesota State University Mankato TEAS
  - SEARCH
- 8.) Next, from your list of options, SELECT a TEAS test date.
- 9.) Review all testing information and click CONTINUE REGISTRATION to proceed.
- 10.) Review your order and PROCEED TO CHECKOUT to complete registration and purchase.
- 11.) Check your email for a confirmation and testing details.
- 12.) TEAS test date questions should be directed to: TestingCenter@mnsu.edu