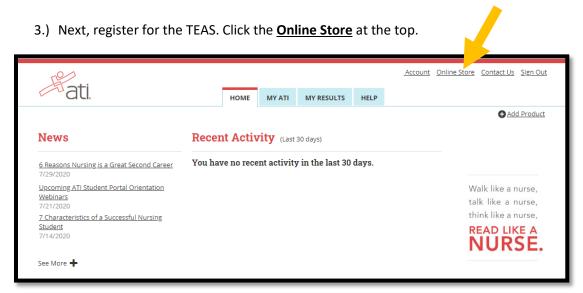

## **Student Instructions**

## Create an Account & Register for TEAS Exam

- 1.) Go to www.atitesting.com to CREATE ACCOUNT.
- 2.) Complete all of the prompts. Under Institution be sure to select **MN State U Mankato TEAS** then enter your anticipated graduation date and complete the rest of the required information.
  - If you already have an ATI account, make sure **MN State U Mankato TEAS** is selected before registering for an exam. Click your Account settings at the top, review your Institution Info and edit if needed. Save.



4.) Click **TEAS** on the left side.



## 5.) Click **REGISTER NOW**



## 6.) Select In-Person



- 7.) Select the appropriate filters:
  - PROGRAM TYPE: **TEAS for Nursing Students**
  - SEARCH BY: School Name
  - STATE: MN
  - SCHOOL: Minnesota State University Mankato TEAS
  - SEARCH
- 8.) Next, from your list of options, SELECT a TEAS test date.
- 9.) Review all testing information and click CONTINUE REGISTRATION to proceed.
- 10.) Review your order and PROCEED TO CHECKOUT to complete registration and purchase.
- 11.) Check your email for a confirmation and testing details.
- 12.) TEAS test date questions should be directed to: TestingCenter@mnsu.edu