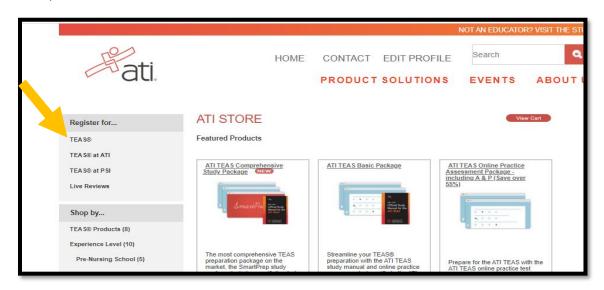

## **Student Instructions**

## Create an Account & Register for TEAS Exam

- 1.) Go to www.atitesting.com to CREATE ACCOUNT.
- 2.) Complete all of the prompts. Under Institution be sure to select **MN State U Mankato TEAS** then enter your anticipated graduation date and complete the rest of the required information.
  - If you already have an ATI account, make sure **MN State U Mankato TEAS** is selected before registering for an exam. Click your Account settings at the top, review your Institution Info and edit if needed. Save.



4.) Click **TEAS** on the left side.



## 5.) Click **REGISTER NOW**



## 6.) Select In-Person



- 7.) Select the appropriate filters:
  - PROGRAM TYPE: **TEAS for Nursing Students**
  - SEARCH BY: School Name
  - STATE: MN
  - SCHOOL: Minnesota State University Mankato TEAS
  - SEARCH
- 8.) Next, from your list of options, SELECT a TEAS test date.
- 9.) Review all testing information and click CONTINUE REGISTRATION to proceed.
- 10.) Review your order and PROCEED TO CHECKOUT to complete registration and purchase.
- 11.) Check your email for a confirmation and testing details.
- 12.) TEAS test date questions should be directed to: TestingCenter@mnsu.edu