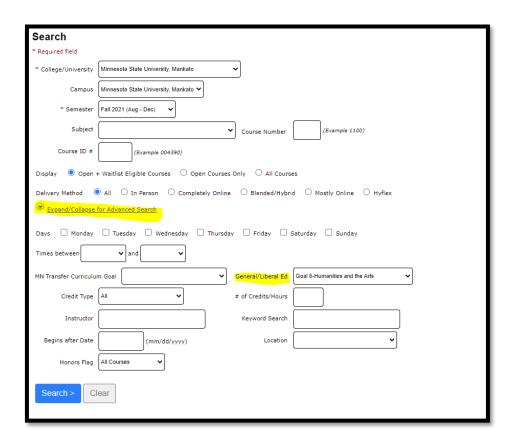

7. To search for a course, select a **Subject** from the drop-down menu. You may also enter a **Course Number** if you know it. Click the blue **Search** button to view courses.

8. If you would like to narrow your search, select the **Expand/Collapse for Advanced Search,** and use the appropriate dropdown menus. Here you can search by Goal Area, Credit Amount, Days & Time.