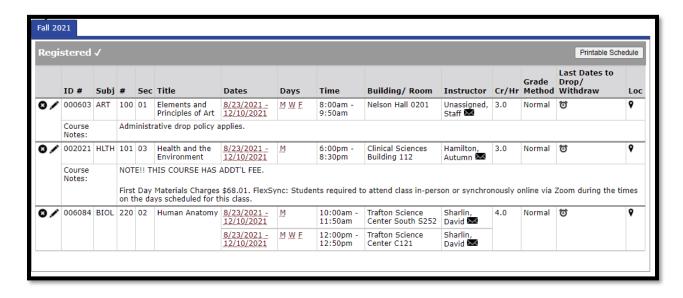

13. Enter your StarID Password and click the blue Register button.

14. Confirm it went through – look for the check mark!

15. Verify your schedule by clicking on **View/Modify Schedule** on the left-hand side. This is also where you can drop a course to delete it from your schedule by clicking on the X icon ( )