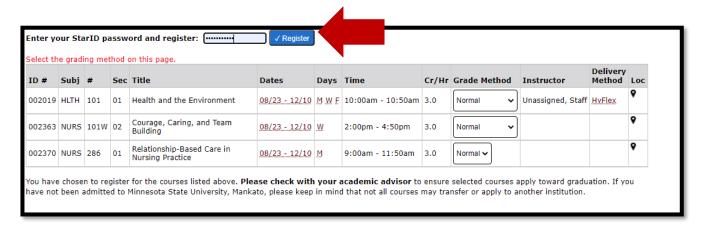

13. Enter your StarID Password and click the blue Register button.

14. Confirm it went through – look for the check mark!

15. Verify your schedule by clicking on **View/Modify Schedule** on the left-hand side. This is also where you can drop a course to delete it from your schedule by clicking on the X icon ( )