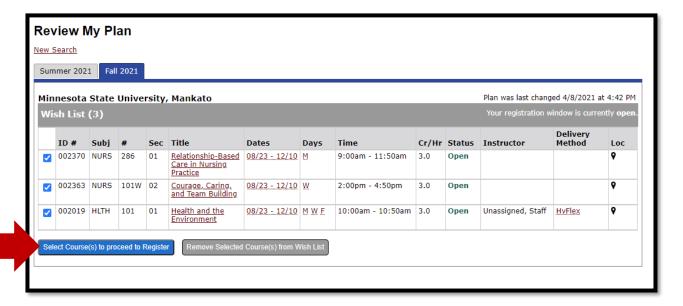

11. Once you have clicked OK, you will be immediately brought to **Review My Plan**, where the **Wish List** is housed.

12. Click on the small box(es) to select the course(s) and proceed to register at the blue button.