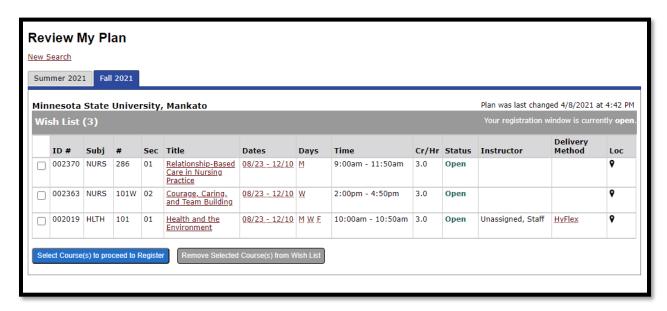

11. Once you have clicked OK, you will be immediately brought to **Review My Plan**, where the **Wish List** is housed.

12. Click on the small box(es) to select the course(s) and proceed to register at the blue button.