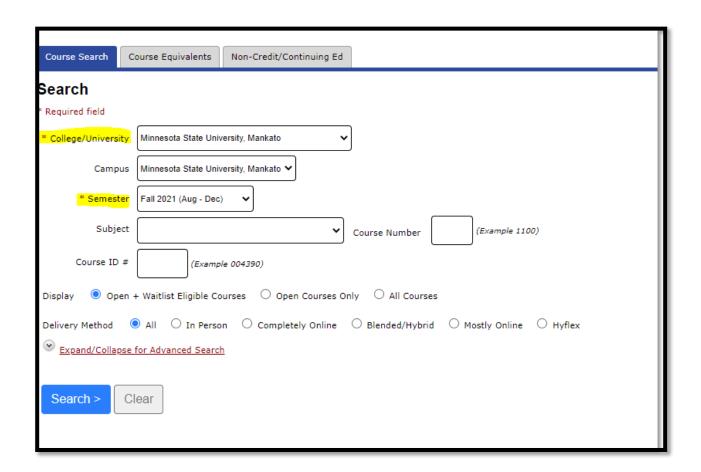

## Let's get started!

- 1. Go to: https://www.mnsu.edu/eservices/
- 2. Log in to e-Services with your StarID & StarID Password
- 3. Read through and check any boxes to acknowledge your understanding. Click Continue.
- 4. On the left-hand side, click Courses & Registration.
- 5. Click Search for a Course.
- 6. Make sure the search fields for College/University lists **Minnesota State University, Mankato** and verify the **Semester** is set to the correct term.