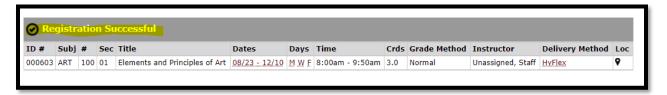

13. Enter your StarID Password and click the blue Register button.

14. Confirm it went through – look for the check mark!

15. Verify your schedule by clicking on **View/Modify Schedule** on the left-hand side. This is also where you can drop a course to delete it from your schedule by clicking on the X icon ( )

9. Displayed is a list of course offerings based on your search criteria. Each listing has an individual section number, and indicates when and where the course is offered, how many credits it is, the assigned instructor, the delivery method and location. It will also indicate if the course is open, or available to register for, or full. You may hover over the delivery method and location information to learn more.