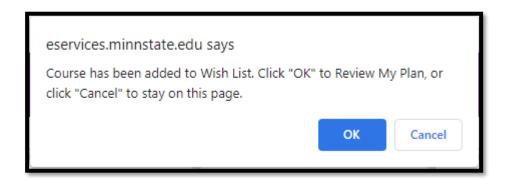

Once you determine the course/section you would like to register for, click the plus-sign icon ( add the course to your **Wish List**.

10. Click OK on the pop-up message telling you the course has been added to your **Wish List**.