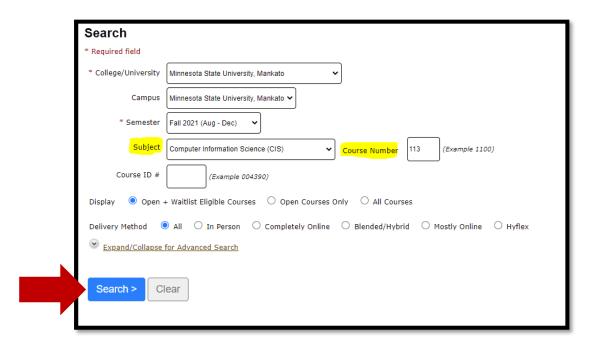

7. To search for a course, select a **Subject** from the drop-down menu. You may also enter a **Course Number** if you know it. Click the blue **Search** button to view courses.

8. If you would like to narrow your search, select the **Expand/Collapse for Advanced Search,** and use the appropriate dropdown menus. Here you can search by Goal Area, Credit Amount, Days & Time.