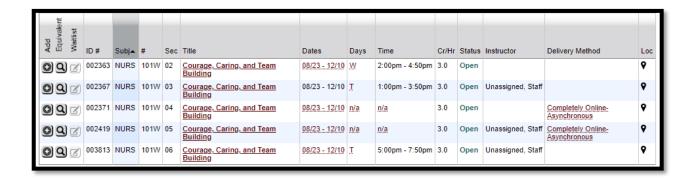

9. Displayed is a list of course offerings based on your search criteria. Each listing has an individual section number, and indicates when and where the course is offered, how many credits it is, the assigned instructor, the delivery method and location. It will also indicate if the course is open, or available to register for, or full. You may hover over the delivery method and location information to learn more.

Once you determine the course/section you would like to register for, click the plus-sign icon ( add the course to your **Wish List**.

10. Click OK on the pop-up message telling you the course has been added to your **Wish List**.